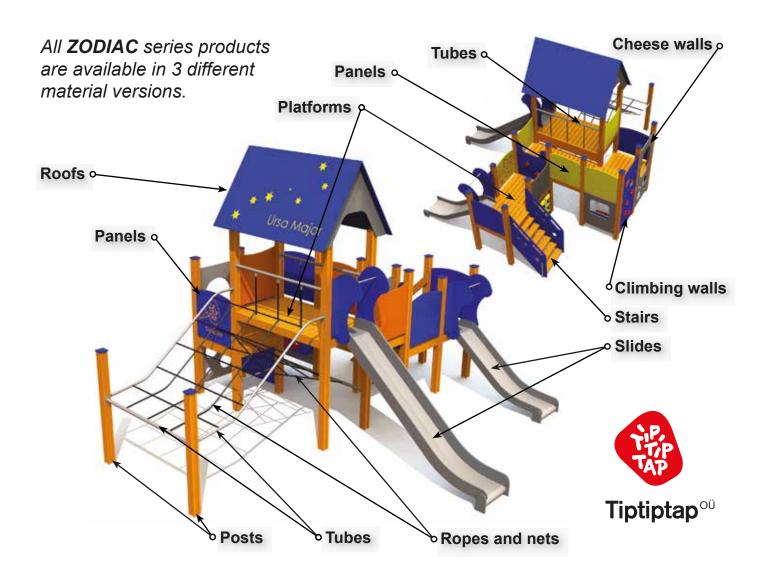

| For Example:      | Z001 PE                                | Z001 ALPE                              | Z001 MF                                               |
|-------------------|----------------------------------------|----------------------------------------|-------------------------------------------------------|
| Posts             | Laminated wood                         | Powder coated aluminium                | Powder coated aluminium                               |
| Platforms         | Laminated<br>wood                      | Laminated<br>wood                      | Plastic covered<br>laminated wood                     |
| Panels            | HDPE plastic                           | HDPE plastic                           | HDPE plastic                                          |
| Climbing<br>walls | HDPE plastic                           | HDPE plastic                           | HDPE plastic                                          |
| Cheese<br>walls   | HDPE plastic                           | HDPE plastic                           | HDPE plastic                                          |
| Roofs             | HDPE plastic                           | HDPE plastic                           | HDPE plastic                                          |
| Tubes             | Zinced and powder coated steel         | Zinced and powder coated steel         | Zinced and powder coated steel                        |
| Ropes and nets    | PP covered steel wire                  | PP covered steel wire                  | PP covered steel wire                                 |
| Slides            | Stainless steel<br>and HDPE<br>plastic | Stainless steel<br>and HDPE<br>plastic | Stainless steel<br>and HDPE<br>plastic                |
| Stairs            | Laminated<br>wood                      | Laminated<br>wood                      | Plastic covered<br>laminated wood<br>and HDPE plastic |