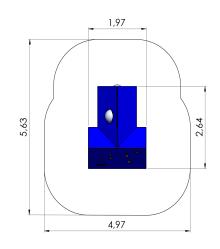

## **Technical information:**

Width of structure: 1.97m Length of structure: 2.64m Height of structure: 2.47m Max. fall height: 0.92m Recommended age of users: 1+ For simultaneous use by several children: 4-8