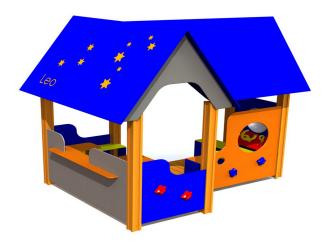

## **Z006 Playhouse LEO**

http://www.tiptiptap.ee/en/products/series-amazon-zodiac-nature-world/zodiac/playhouse-leo-z006

## **Technical information:**

Width of structure: 1.97m Length of structure: 2.64m Height of structure: 2.47m Max. fall height: 0.92m Recommended age of users: 1+ For simultaneous use by several children: 4-8