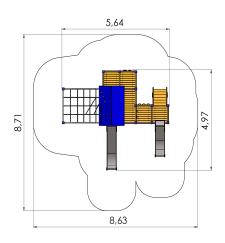

## **Technical information:**

Width of structure: 4.97m Length of structure: 5.64m Height of structure: 3.75m Max. fall height: 1.9m

Recommended age of users: 1+/4+

For simultaneous use by several children: 10-14

Play corners: 1pc

Safety area width: 6.67m Safety area length: 8.17m

Ground fixings: The product's painted profile posts made of laminated timber are concreted into the

ground using hot-galvanized metal tubular fittings.