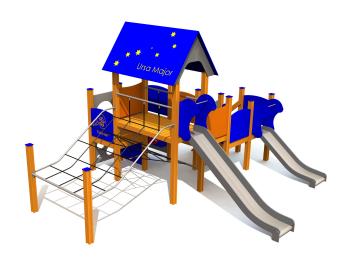

## **Z001 Play Centre URSA MAJOR**

 $\underline{http://www.tiptiptap.ee/en/products/series-amazon-zodiac-nature-world/zodiac/play-centre-ursa-major-zodiac}$ 

## **Technical information:**

Width of structure: 4.97m Length of structure: 5.64m Height of structure: 3.75m Max. fall height: 1.9m

Recommended age of users: 1+/4+

For simultaneous use by several children: 10-14

## **Product consists of:**

Platforms: 1pc height 1.55m Platforms: 1pc height 1.2m Platforms: 1pc height 0.95m

Roofs: 1pc

Slides: 1pc height 1.55m Slides: 1pc height 0.95m Climbing walls: 3pc

Slopes: 1pc

Stairs with handrails: 1pc

Play corners: 1pc

Safety area width: 6.67m Safety area length: 8.17m

Ground fixings: The product's painted profile posts made of laminated timber are concreted into the

ground using hot-galvanized metal tubular fittings.