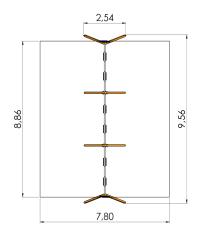

## **Technical information:**

Width of structure: 9.56m Length of structure: 2.54m Height of structure: 2.5m Max. fall height: 1.35m

Recommended age of users: 1+

For simultaneous use by several children: 2

## **Product consists of:**

Safety area width: 7.8m Safety area length: 8.86m

Ground fixings: The product's painted profile posts made of laminated timber are concreted into the

ground using hot-galvanized metal tubular fittings.