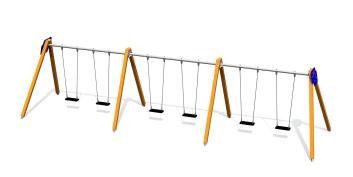

## K009 Z Swing CROX 6 places, steel groundfixings (without seats and fittings)

http://www.tiptiptap.ee/en/products/series-amazon-zodiac-nature-world/zodiac/swing-crox-6-places-st-eel-groundfixings-without

## **Technical information:**

Width of structure: 9.56m Length of structure: 2.54m Height of structure: 2.5m Max. fall height: 1.35m

Recommended age of users: 1+

For simultaneous use by several children: 2

## **Product consists of:**

Safety area width: 7.8m Safety area length: 8.86m

Ground fixings: The product's painted profile posts made of laminated timber are concreted into the

ground using hot-galvanized metal tubular fittings.