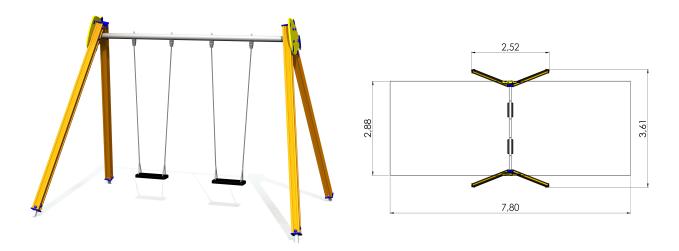

## **Technical information:**

Width of structure: 2.52m Length of structure: 3.61m Height of structure: 2.5m Max. fall height: 1.35m

Recommended age of users: 1+

For simultaneous use by several children: 2

## **Product consists of:**

Safety area width: 2.88m Safety area length: 7.8m

Ground fixings: The product's aluminium posts are concreted into the ground using hot-galvanized

metal tubular fittings.