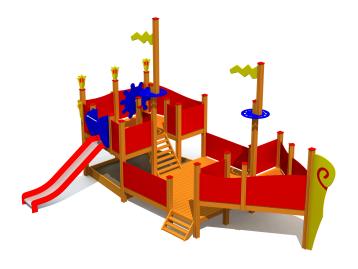

## **MM122 Playship GUSTAV VASA**

http://www.tiptiptap.ee/en/products/playgrounds/theme-play/playship-gustav-vasa-mm122

## **Technical information:**

Width of structure: 4.74m Length of structure: 6.06m Height of structure: 4.49m Max. fall height: 1.2m

Recommended age of users: 1+

For simultaneous use by several children: 10-20

## **Product consists of:**

Platforms: 1pc height 0.45m Platforms: 1pc height 0.9m Platforms: 1pc height 1.2m Slides: 1pc height 1.2m Stairs with handrails: 2pc

Safety area width: 7.93m Safety area length: 9.06m

## **Product description:**

Stainless steel slide: height 1,2 m