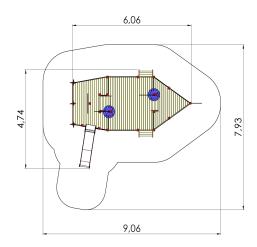

## **Technical information:**

Width of structure: 4.74m Length of structure: 6.06m Height of structure: 4.49m Max. fall height: 1.2m

Recommended age of users: 1+

For simultaneous use by several children: 10-20

## **Product consists of:**

Platforms: 1pc height 0.45m Platforms: 1pc height 0.9m Platforms: 1pc height 1.2m Slides: 1pc height 1.2m Stairs with handrails: 2pc

Safety area width: 7.93m Safety area length: 9.06m