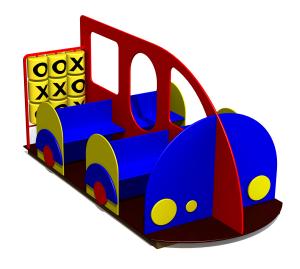

## **MM112 Playbus BUS**

http://www.tiptiptap.ee/en/products/playgrounds/theme-play/playbus-bus-mm112

## **Product description:**

Playbus BUSS is meant for children at the age of 1-9 years and contains space up to 16 persons at a time. In the bus one can play the bus-driver, watch the speed on the speedometer, step on pedals and add the speed. At the back side of the bus there is a game "ouths and crosses".