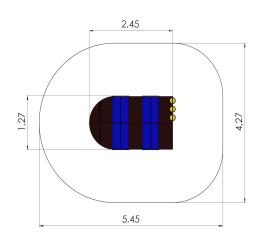

## **Technical information:**

Width of structure: 1.27m Length of structure: 2.45m Height of structure: 1.3m Max. fall height: 0.5m

Recommended age of users: 1+

For simultaneous use by several children: 6-12

## **Product consists of:**

Safety area width: 4.27m Safety area length: 5.45m

View materials