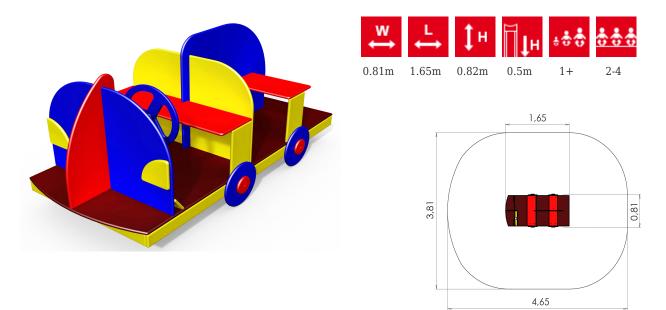

## **Technical information:**

Width of structure: 0.81m Length of structure: 1.65m Height of structure: 0.82m Max. fall height: 0.5m Recommended age of users: 1+ For simultaneous use by several children: 2-4

## **Product consists of:**

Safety area width: 3.81m Safety area length: 4.65m <u>View materials</u>