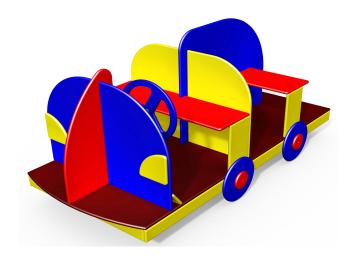

## **MM111 PE Playcar MERCEDES**

http://www.tiptiptap.ee/en/products/playgrounds/theme-play/playcar-mercedes-mm111-pe

## **Product description:**

A playcar MERCEDES is meant for children at the age of 1-6 years and contains space up to 4 persons at a time. In the car one can drive it, watch the speed on the speedometer, step on pedals and add the speed. It is very right for team game.