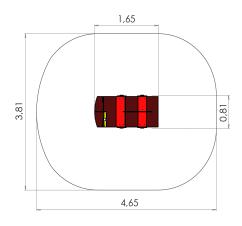

## **Technical information:**

Width of structure: 0.81m Length of structure: 1.65m Height of structure: 0.82m Max. fall height: 0.5m

Recommended age of users: 1+

For simultaneous use by several children: 2-4

## **Product consists of:**

Safety area width: 3.81m Safety area length: 4.65m

View materials