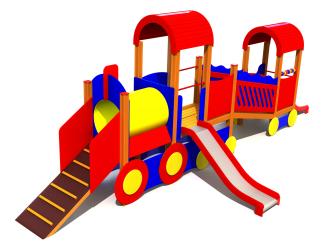

## **MM103 Playtrain GALAXY EXPRESS**

http://www.tiptiptap.ee/en/products/playgrounds/theme-play/playtrain-galaxy-express-mm103

## **Product consists of:**

Platforms: 1pc height 0.6m Platforms: 1pc height 0.95m Roofs: 2pc Slides: 1pc height 0.6m Slides: 1pc height 0.95m Bridges: 1pc Slopes: 1pc

Safety area width: 6.93m Safety area length: 11.81m <u>View materials</u>

## **Product description:**

. Lower platform with 0,55 m slide. Higher platform with 0,95 slide.