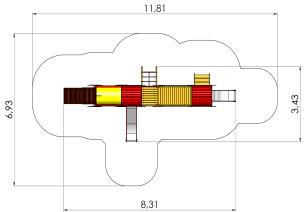

## **Technical information:**

Width of structure: 3.43m Length of structure: 8.31m Height of structure: 2.9m Max. fall height: 0.95m Recommended age of users: 1+ For simultaneous use by several children: 4-8

## **Product consists of:**

Platforms: 1pc height 0.6m Platforms: 1pc height 0.95m Roofs: 2pc Slides: 1pc height 0.6m Slides: 1pc height 0.95m Bridges: 1pc Slopes: 1pc

Safety area width: 6.93m Safety area length: 11.81m <u>View materials</u>