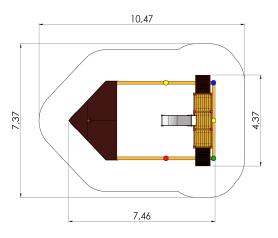

## **Technical information:**

Width of structure: 4.37m Length of structure: 7.46m Height of structure: 2.33m Max. fall height: 0.95m

Recommended age of users: 1+

For simultaneous use by several children: 8-16

## **Product consists of:**

Platforms: 2pc height 0.95m Slides: 1pc height 0.95m

Slopes: 2pc

Safety area width: 7.37m Safety area length: 10.47m

View materials