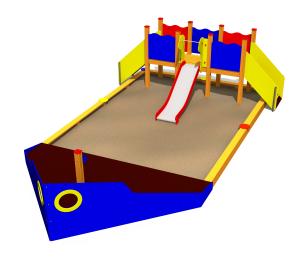

## **LM301 Playship GRANT**

http://www.tiptiptap.ee/en/products/playgrounds/theme-play/playship-grant-lm301

## **Product description:**

GRANT with sandbox is a multiform equipment, that includes a large sandbox, long platform on which children can climb along two wooden stairs with handrails on both side,  $0.95 \, \mathrm{m}$  slide and captain's helm .