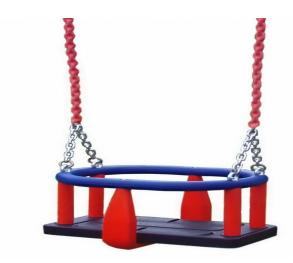

## **Product description:**

Swing seat set BABY consists of safety certified by TUV colour seat-basket, which is fixed with weather resistant zinked chains by means of non-rusting mounts.

The chains are paneled with plastic up to 1m.