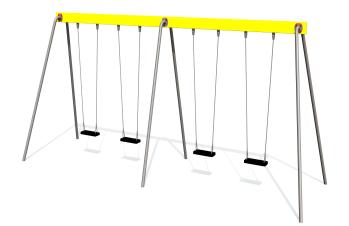

## K221 Swing EAGLE 4 places (without seats and fittings)

http://www.tiptiptap.ee/en/products/playgrounds/swings/swing-eagle-4-places-without-seats-and-fittings-k221

## **Product description:**

Strong hot galvanized metal swing construction with additionally powder coated beam for four swing seats.