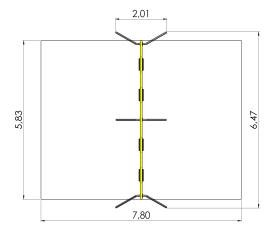

## **Technical information:**

Width of structure: 2.01m Length of structure: 6.47m Height of structure: 2.46m Max. fall height: 1.35m Recommended age of users: 1+ For simultaneous use by several children: 4

## **Product consists of:**

Safety area width: 5.83m Safety area length: 7.8m