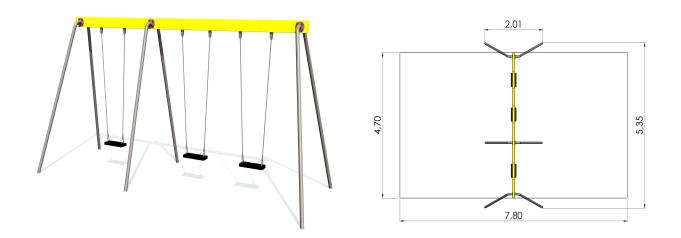

## **Technical information:**

Width of structure: 2.01m Length of structure: 5.35m Height of structure: 2.46m Max. fall height: 1.35m Recommended age of users: 1+ For simultaneous use by several children: 3

## **Product consists of:**

Safety area width: 4.7m Safety area length: 7.8m