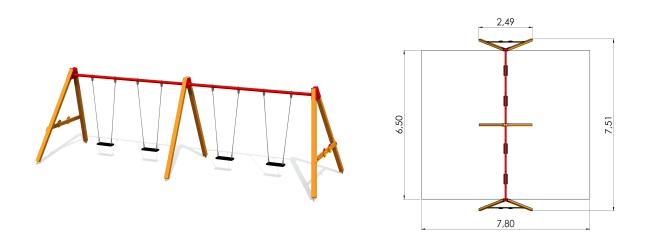

## **Technical information:**

Width of structure: 2.49m Length of structure: 7.51m Height of structure: 2.54m Max. fall height: 1.35m Recommended age of users: 1+ For simultaneous use by several children: 4

## **Product consists of:**

Safety area width: 6.5m Safety area length: 7.8m Ground fixings: The product's painted rectangular posts made of laminated timber are concreted into the ground using hot-galvanized metal tubular fittings.