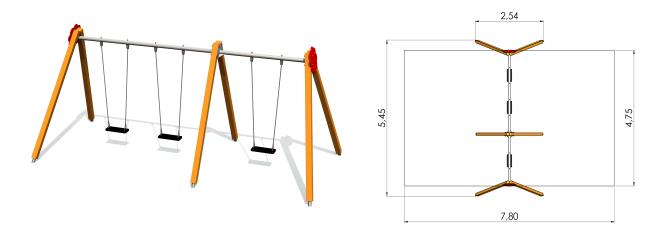

## **Technical information:**

Width of structure: 2.54m Length of structure: 5.45m Height of structure: 2.5m Max. fall height: 1.35m

Recommended age of users: 1+

For simultaneous use by several children: 3

## **Product consists of:**

Safety area width: 4.75m Safety area length: 7.8m

Ground fixings: The product's painted rectangular posts made of laminated timber are concreted

into the ground using hot-galvanized metal tubular fittings.