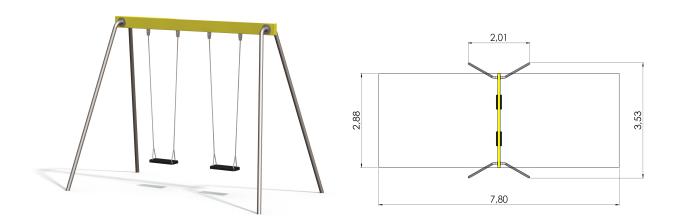

## **Technical information:**

Width of structure: 2.01m Length of structure: 3.53m Height of structure: 2.46m Max. fall height: 1.35m

Recommended age of users: 1+

For simultaneous use by several children: 2

## **Product consists of:**

Safety area width: 2.88m Safety area length: 7.8m

Safety area: Yes View materials