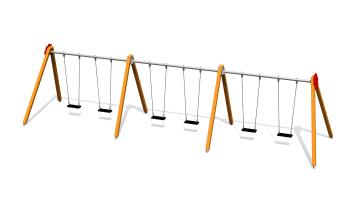

## K009 Y Swing BELL-FLOWER 6 places, steel groundfixings (without seats and fittings)

http://www.tiptiptap.ee/en/products/playgrounds/swings/swing-bell-flower-6-places-steel-groundfixin gs-without-seats-and

## **Technical information:**

Width of structure: 2.54m Length of structure: 9.56m Height of structure: 2.5m Max. fall height: 1.35m Recommended age of users: 1+ For simultaneous use by several children: 6

## **Product consists of:**

Safety area width: 7.8m Safety area length: 8.86m Ground fixings: The product's painted rectangular posts made of laminated timber are concreted into the ground using hot-galvanized metal tubular fittings.