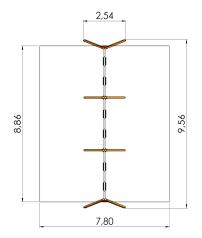

## **Technical information:**

Width of structure: 2.54m Length of structure: 9.56m Height of structure: 2.5m Max. fall height: 1.35m Recommended age of users: 1+ For simultaneous use by several children: 6

## **Product consists of:**

Safety area width: 7.8m Safety area length: 8.86m Ground fixings: The product's painted rectangular posts made of laminated timber are concreted into the ground using hot-galvanized metal tubular fittings.