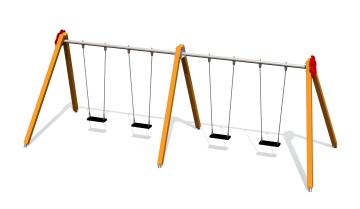

## K008 Y Swing BELL-FLOWER 4 places, steel ground fixings (without seats and fittings)

http://www.tiptiptap.ee/en/products/playgrounds/swings/swing-bell-flower-4-places-steel-ground-fixings-without-seats-and

## **Technical information:**

Width of structure: 2.54m Length of structure: 6.58m Height of structure: 2.5m Max. fall height: 1.35m

Recommended age of users: 1+

For simultaneous use by several children: 4