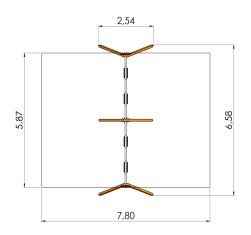

## **Technical information:**

Width of structure: 2.54m Length of structure: 6.58m Height of structure: 2.5m Max. fall height: 1.35m

Recommended age of users: 1+

For simultaneous use by several children: 4

## **Product consists of:**

Safety area width: 5.87m Safety area length: 7.8m

Ground fixings: The product's painted rectangular posts made of laminated timber are concreted

into the ground using hot-galvanized metal tubular fittings.