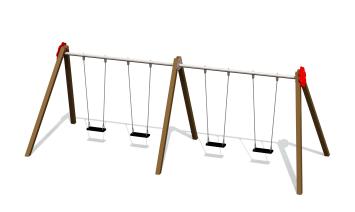

## K008 B Swing BELL-FLOWER 4 places (without seats and fittings)

http://www.tiptiptap.ee/en/products/playgrounds/swings/swing-bell-flower-4-places-without-seats-and-fittings-k008-b

## **Product description:**

A swing construction BELL-FLOWER enables to put on it 4 hanging swings or other hanging devices. The side posts are made of timber and fixed to the ground by concreting. The girder is made of powder painted steel.