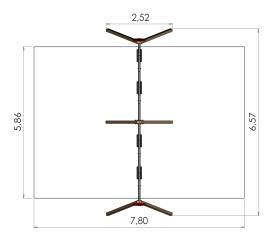

## **Technical information:**

Width of structure: 2.52m Length of structure: 6.57m Height of structure: 2.5m Max. fall height: 1.35m

Recommended age of users: 1+

For simultaneous use by several children: 4

## **Product consists of:**

Safety area width: 5.86m Safety area length: 7.8m

Ground fixings: The product's brown pressure impregnated rectangular posts are concreted into the

ground.

Safety area: Yes View materials