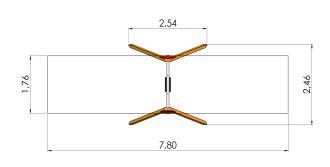

## **Technical information:**

Width of structure: 2.46m Length of structure: 2.54m Height of structure: 2.5m Max. fall height: 1.35m Recommended age of users: 1+ For simultaneous use by several children: 1

## **Product consists of:**

Safety area width: 1.76m Safety area length: 7.8m Ground fixings: The product's painted rectangular posts made of laminated timber are concreted into the ground using hot-galvanized metal tubular fittings.