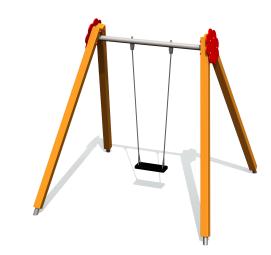

## K005 Y Swing BELL-FLOWER 1 place, steel ground fixings (without seat and fittings)

http://www.tiptiptap.ee/en/products/playgrounds/swings/swing-bell-flower-1-place-steel-ground-fixin gs-without-seat-and-fittings

## **Technical information:**

Width of structure: 2.46m Length of structure: 2.54m Height of structure: 2.5m Max. fall height: 1.35m Recommended age of users: 1+ For simultaneous use by several children: 1

## **Product consists of:**

Safety area width: 1.76m Safety area length: 7.8m Ground fixings: The product's painted rectangular posts made of laminated timber are concreted into the ground using hot-galvanized metal tubular fittings.