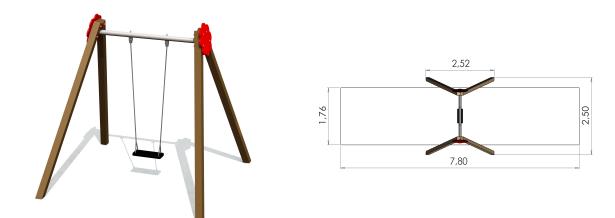

## **Technical information:**

Width of structure: 2.52m Length of structure: 2.5m Height of structure: 2.5m Max. fall height: 1.35m Recommended age of users: 1+ For simultaneous use by several children: 1

## **Product consists of:**

Safety area width: 1.76m Safety area length: 7.8m Ground fixings: The product's brown pressure impregnated rectangular posts are concreted into the ground. Safety area: Yes <u>View materials</u>