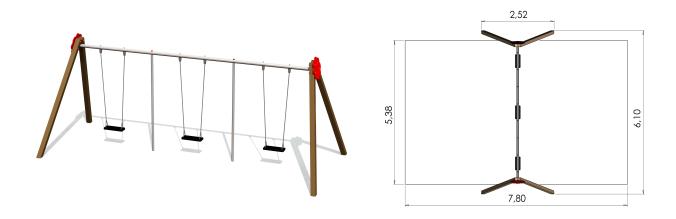

## **Technical information:**

Width of structure: 2.52m Length of structure: 6.1m Height of structure: 2.5m Max. fall height: 1.35m

Recommended age of users: 1+

For simultaneous use by several children: 3

## **Product consists of:**

Safety area width: 5.38m Safety area length: 7.8m

Ground fixings: The product's brown pressure impregnated rectangular posts are concreted into the

ground.

Safety area: Yes View materials