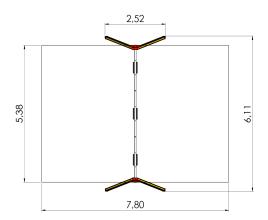

## **Technical information:**

Width of structure: 2.52m Length of structure: 6.11m Height of structure: 2.5m Max. fall height: 1.35m

Recommended age of users: 1+

For simultaneous use by several children: 3

## **Product consists of:**

Safety area width: 5.38m Safety area length: 7.8m

Ground fixings: The product's aluminium posts are concreted into the ground using hot-galvanized

metal tubular fittings.