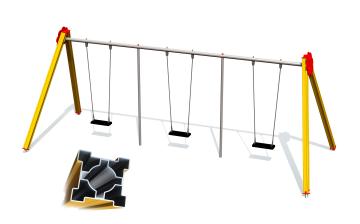

## K004 AL Swing BELL-FLOWER 3 places, steel groundfixings (without seats and fittings)

http://www.tiptiptap.ee/en/products/playgrounds/swings/swing-bell-flower-3-places-steel-groundfixings-without-seats-and

## **Technical information:**

Width of structure: 2.52m Length of structure: 6.11m Height of structure: 2.5m Max. fall height: 1.35m

Recommended age of users: 1+

For simultaneous use by several children: 3