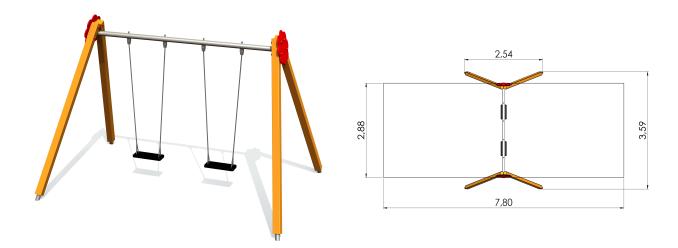

## **Technical information:**

Width of structure: 2.54m Length of structure: 3.59m Height of structure: 2.5m Max. fall height: 1.35m

Recommended age of users: 1+

For simultaneous use by several children: 2

## **Product consists of:**

Safety area width: 2.88m Safety area length: 7.8m

Ground fixings: The product's painted rectangular posts made of laminated timber are concreted

into the ground using hot-galvanized metal tubular fittings.