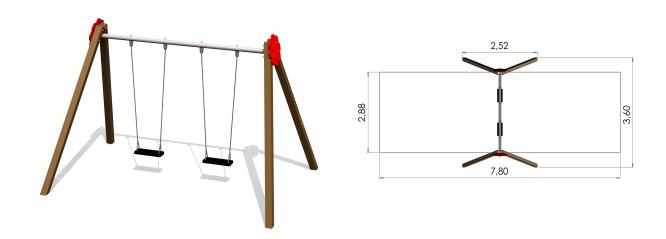

## **Technical information:**

Width of structure: 2.52m Length of structure: 3.6m Height of structure: 2.5m Max. fall height: 1.35m

Recommended age of users: 1+

For simultaneous use by several children: 2

## **Product consists of:**

Safety area width: 2.88m Safety area length: 7.8m

Ground fixings: The product's brown pressure impregnated rectangular posts are concreted into the

ground.

Safety area: Yes View materials