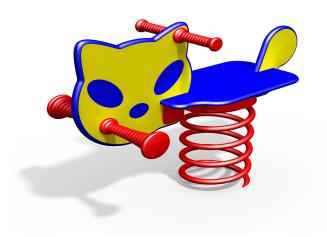

## **VLO36 Spring swing KITTY**

http://www.tiptiptap.ee/en/products/playgrounds/spring-swings/spring-swing-kitty-vlo36

## **Product description:**

The spring swing KITTY is meant for smaller children at the age of 1-4 years. It is a single seated swing which has special props for hands and feet. The spring swing is made of High density Polyethylene (HDPE), a steel spring and powder painted metal fastenings. The spring swing is concreted to the ground with metal ground fastenings.