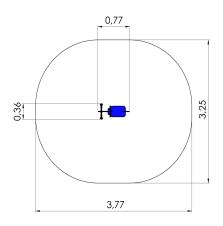

## **Technical information:**

Width of structure: 0.36m Length of structure: 0.77m Height of structure: 0.64m Max. fall height: 0.41m

Recommended age of users: 1+

For simultaneous use by several children: 1

## **Product consists of:**

Safety area width: 3.25m Safety area length: 3.77m

View materials