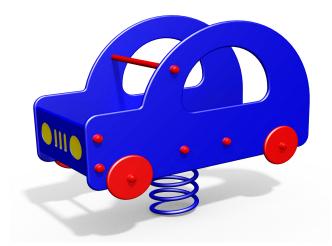

## **VLI45 Spring swing BEETLE**

http://www.tiptiptap.ee/en/products/playgrounds/spring-swings/spring-swing-beetle-vli45

## **Product description:**

The spring swing BEETLE is meant for children at the age of 2-8 years. It is a single seated swing with a seatback and three special props/pipes for hands and feet. The spring swing is made of UV and weatherproof coated plywood, a steel spring and powder painted metal fastenings. The spring swing is concreted to the ground with metal ground fastenings.