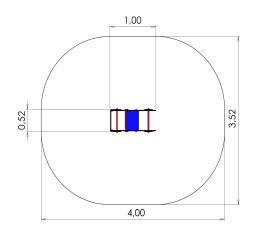

## **Technical information:**

Width of structure: 0.52m Length of structure: 1m Height of structure: 0.97m Max. fall height: 0.47m Recommended age of users: 2+ For simultaneous use by several children: 1

## **Product consists of:**

Safety area width: 3.52m Safety area length: 4m <u>View materials</u>