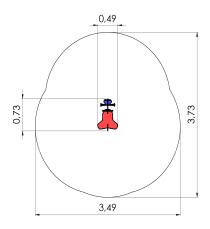

## **Technical information:**

Width of structure: 0.49m Length of structure: 0.73m Height of structure: 0.64m Max. fall height: 0.53m

Recommended age of users: 2+

For simultaneous use by several children: 1