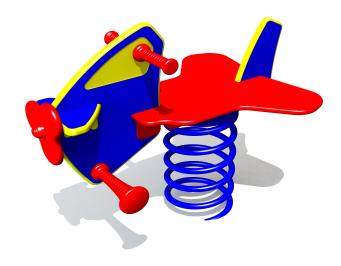

## **VL039 Spring swing WILBUR**

http://www.tiptiptap.ee/en/products/playgrounds/spring-swings/spring-swing-wilbur-vl039

## **Product description:**

The spring swing WILBUR is meant for children at the age of 2-8 years. It is a single seated swing which has special props for hands and feet. The spring swing is made of High density Polyethylene (HDPE), a steel spring and powder painted metal fastenings. The spring swing is concreted to the ground with metal ground fastenings.