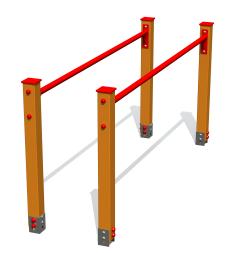

## **TSV002 Parallel bars**

 $\underline{http://www.tiptiptap.com/en/products/sport-and-fitness/sports-equipment/parallel-bars-tsv002}$ 

## **Technical information:**

Width of structure: 0.7m Length of structure: 2.54m Height of structure: 1.3m Max. fall height: 1.2m Recommended age of users: 8+ For simultaneous use by several children: 1

## **Product description:**

Parallel bars are made of deep-impregnated laminated timber beams and of galvanized and powder-coloured metal.