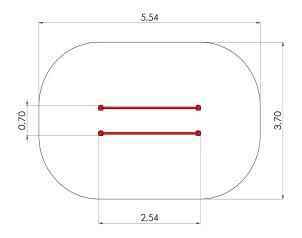

## **Technical information:**

Width of structure: 0.7m Length of structure: 2.54m Height of structure: 1.3m Max. fall height: 1.2m Recommended age of users: 8+ For simultaneous use by several children: 1

## **Product consists of:**

Safety area width: 3.7m Safety area length: 5.54m Ground fixings: The product's painted rectangular posts made of laminated timber are concreted to into the ground using hot-galvanized metal U-fittings. <u>View materials</u>