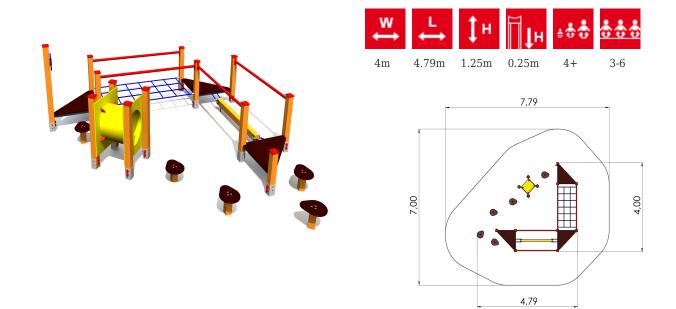

## **Technical information:**

Width of structure: 4m Length of structure: 4.79m Height of structure: 1.25m Max. fall height: 0.25m Recommended age of users: 4+ For simultaneous use by several children: 3-6

## **Product consists of:**

Safety area width: 7m Safety area length: 7.79m Ground fixings: The product's painted rectangular posts made of laminated timber are concreted to into the ground using hot-galvanized metal U-fittings.