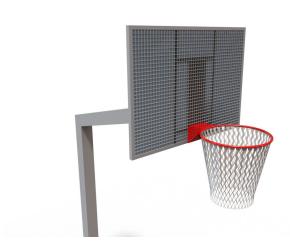

## **Product description:**

The basketball construction for adults is made up of an angular multiple coloured metal pipe, a galvanized metal backboard and a ring with a nylon net. Both construction and the backboard are hot-galvanized. Distance between the vertical post of the construction and the backboard is 1,6m.

Measures: backboard - 1,25x0,9 m; height of the ring above ground - 3,0 m.