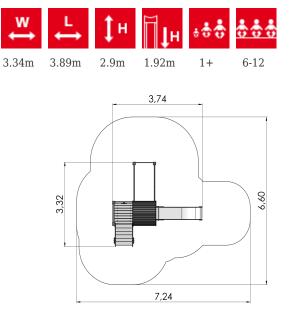

## **Technical information:**

Width of structure: 3.34m Length of structure: 3.89m Height of structure: 2.9m Max. fall height: 1.92m Recommended age of users: 1+ For simultaneous use by several children: 6-12

Safety area width: 6.64m Safety area length: 7.22m Ground fixings: The product's painted profile posts made of laminated timber are concreted into the ground using hot-galvanized metal tubular fittings. Safety area: Yes <u>View materials</u>