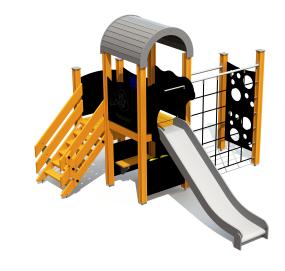

## **Product consists of:**

Platforms: 1pc height 0.95m Platforms: 1pc height 1.2m Roofs: 1pc Slides: 1pc height 1.2m Climbing walls: 1pc Climbing nets: 1pc Stairs with handrails: 1pc Play corners: 1pc

## **Product description:**

A slide height 1,2m of two platforms with seals and a play corner, a climbing net and a climbing wall is meant for children at the age of 1-8 years. To go to the first platform, children use stairs to which banisters in both sides are attached. There is a ship captain`s helm installed on the first platform. Under the slide platform, there is a thematic playroom where one can choose between a kitchen corner with a bench for girls or a driver`s compartment for boys. A climbing net 1,45 m wide and 2,1 m high which goes on to a climbing wall of 0,9 m, is attached to the slide. Sand or rubber safety tiles are recommended all over the safety area.