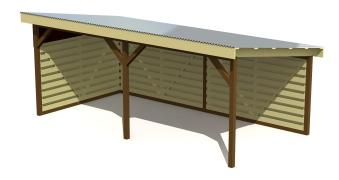

## **Product description:**

Shelter is an open construction with side walls and a roof where it is possible to shelter from rain and sun, arrange gatherings or put away things. Penthouse with a transparent plastic roof is open on two sides and consists of a back wall, one side wall and a glass plastic roof. For floor we recommend additionally safety rubber tiles.