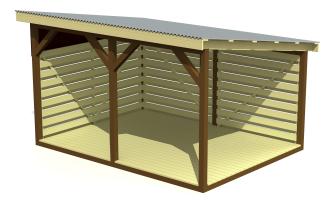

## VP001 SHELTER with wooden floor, 3x4m

http://www.tiptiptap.ee/en/products/playgrounds/playhouses-and-shelters/shelter-wooden-floor-3x4m-vp001

## **Technical information:**

Width of structure: 3m Length of structure: 4m Height of structure: 2.5m Recommended age of users: 1+ For simultaneous use by several children: 10-20

## **Product description:**

A shelter is an open construction with side walls and a roof where it is possible to shelter from rain and sun, arrange gatherings or put away things. Shelter with a transparent plastic roof and a floor is open on two sides and consists of a back wall, a side wall, a wooden floor and a glass plastic roof.