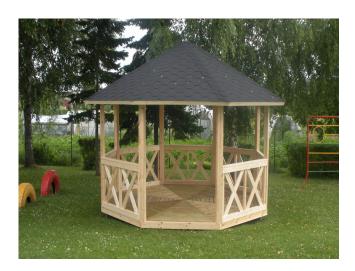

## VLE006 Pavilion 14 m2 (painted)

http://www.tiptiptap.ee/en/products/playgrounds/playhouses-and-shelters/pavilion-14-m2-painted-vlew 006

## **Technical information:**

Width of structure: 4.2m Height of structure: 3.5m

Recommended age of users: 1+

For simultaneous use by several children: 15-25

## **Product description:**

A octagonal pavilion from dried solid spruce or pinewood.

The diameter of the pavilion in diagonal - is 4,2m (incl. benches), and the length of a side is 1,6m. The product is finished with glaze finish wood stain from Remmers whereas the client can choose the colour.