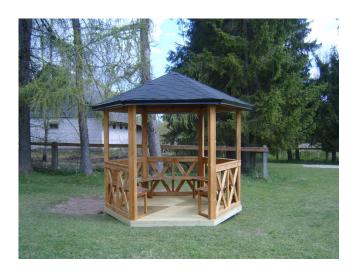

## VLE004 Pavilion hexagonal 9,5 m2 (painted)

http://www.tiptiptap.ee/en/products/playgrounds/playhouses-and-shelters/pavilion-hexagonal-95-m2-painted-vle 004

## **Product description:**

A hexagonal pavilion from dried solid spruce or pinewood.

The diameter of the pavilion - in diagonal - is 3,8m (incl. benches), and the length of a side is 1,9m. The product is finished with glaze finish wood stain from Remmers whereas the client can choose the colour.