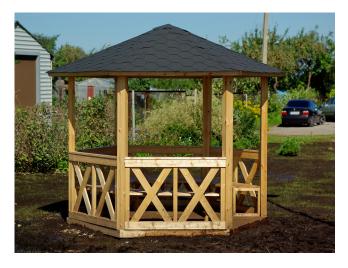

## VLE002 Pavilion hexagonal 6m2 (painted)

http://www.tiptiptap.ee/en/products/playgrounds/playhouses-and-shelters/pavilion-hexagonal-6m2-painted-vle002

## **Product description:**

A hexagonal pavilion from dried solid spruce or pinewood.

The diameter of the pavilion in diagonal - is 3m (incl. benches), and the length of a side is 1,5m. The product is finished with glaze finish wood stain from Remmers whereas the client can choose the colour.