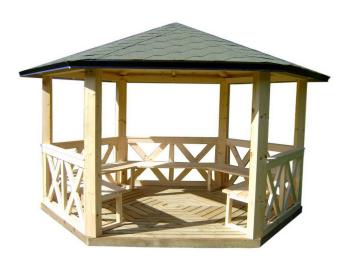

## **Product description:**

Pavilion hexagonal made of natural wood. The product comes without elaboration. Floor  $6m_2$ , length of the sides 1.5 m, diameter 3 m.