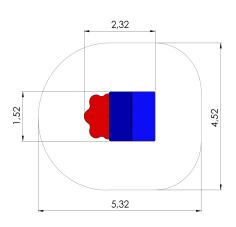

## **Technical information:**

Width of structure: 1.52m Length of structure: 2.32m Height of structure: 1.76m Max. fall height: 0.4m

Recommended age of users: 1+

For simultaneous use by several children: 6-12

## **Product consists of:**

Safety area width: 4.52m Safety area length: 5.32m

View materials