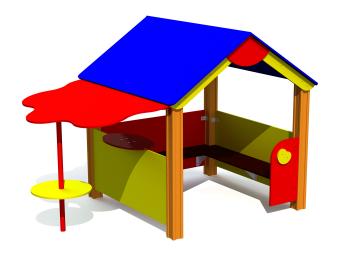

## **Product description:**

Play house AN APPLE is a lovely colourful small house with a roof, where children can find shelter from rain and sun and play games. Inside the house, there are benches on two sides, which can comfortably seat 6-8 children. On the third side, there is an oval table for playing games and on the outer side of the house, there is a lovely shelter with a seat resembling an apple tree.