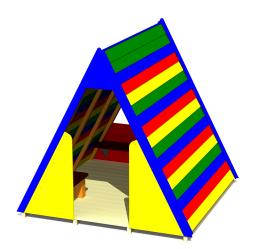

## MM114-1 Playhouse WIGWAM 2

 $http://www.tiptiptap.ee/en/products/playgrounds/playhouses-and-shelters/playhouse-wigwam-2-mm1 \\ \underline{14-1}$ 

## **Product description:**

Colourful wooden playhouse WIGWAM is an exciting meeting place for children where various games can be organized. It can be used also as a shelter from the rain and the sun.