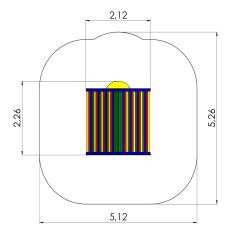

## **Technical information:**

Width of structure: 2.12m Length of structure: 2.26m Height of structure: 2.2m Max. fall height: 0.1m Recommended age of users: 1+ For simultaneous use by several children: 6-8

## **Product consists of:**

Safety area width: 5.12m Safety area length: 5.26m <u>View materials</u>