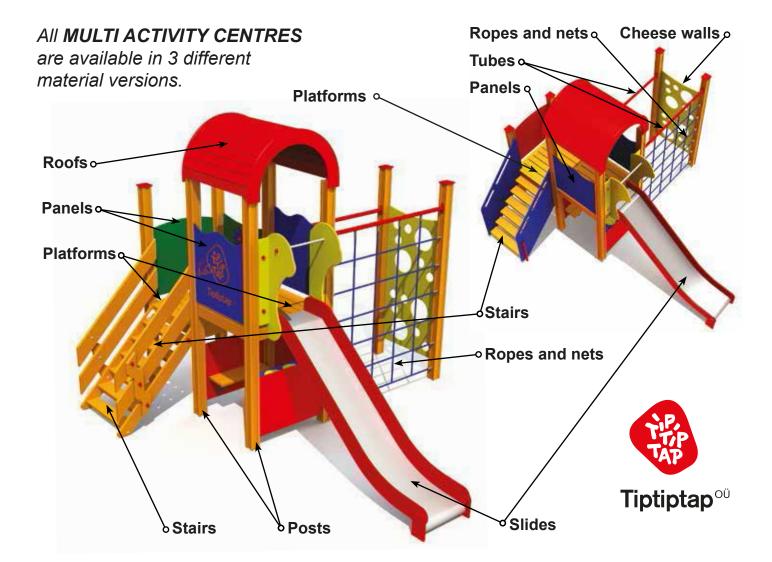

| For Example:      | LM202 PE                               | LM202 ALPE                             | LM202 MF                                              |
|-------------------|----------------------------------------|----------------------------------------|-------------------------------------------------------|
| Posts             | Laminated<br>wood                      | Powder coated aluminium                | Powder painted aluminium                              |
| Platforms         | Laminated<br>wood                      | Laminated<br>wood                      | Plastic covered<br>laminated wood                     |
| Panels            | HDPE plastic                           | HDPE plastic                           | HDPE plastic                                          |
| Climbing<br>walls | HDPE plastic                           | HDPE plastic                           | HDPE plastic                                          |
| Cheese<br>walls   | HDPE plastic                           | HDPE plastic                           | HDPE plastic                                          |
| Roofs             | HDPE plastic                           | HDPE plastic                           | HDPE plastic                                          |
| Tubes             | Zinced and<br>powder coated<br>steel   | Zinced and<br>powder coated<br>steel   | Zinced and<br>powder coated<br>steel                  |
| Ropes and nets    | PP covered steel wire                  | PP covered steel wire                  | PP covered steel wire                                 |
| Slides            | Stainless steel<br>and HDPE<br>plastic | Stainless steel<br>and HDPE<br>plastic | Stainless steel<br>and HDPE<br>plastic                |
| Stairs            | Laminated<br>wood                      | Laminated<br>wood                      | Plastic covered<br>laminated wood<br>and HDPE plastic |