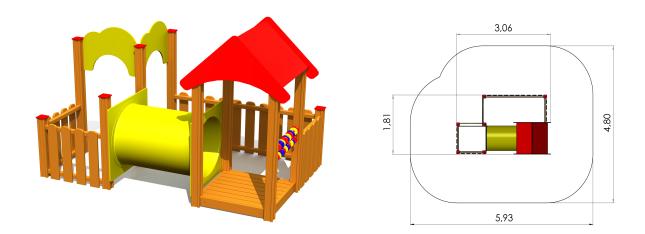

## **Technical information:**

Width of structure: 1.81m Length of structure: 3.06m Height of structure: 2.17m Max. fall height: 0.2m Recommended age of users: 1+ For simultaneous use by several children: 4-8

## **Product consists of:**

Safety area width: 4.8m Safety area length: 5.93m Ground fixings: The product's painted profile posts made of laminated timber are concreted into the ground using hot-galvanized metal tubular fittings. <u>View materials</u>