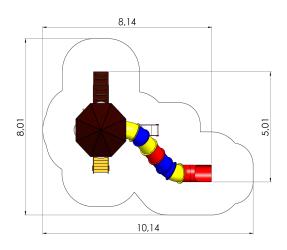

## **Technical information:**

Width of structure: 5.01m Length of structure: 6.64m Height of structure: 5.56m Max. fall height: 0.95m

Recommended age of users: 1+/4+

For simultaneous use by several children: 8-16

Play corners: 3pc

Safety area width: 8m Safety area length: 10m

Ground fixings: The product's painted profile posts made of laminated timber are concreted into the

ground using hot-galvanized metal tubular fittings.