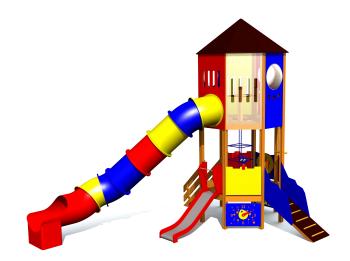

## **LM311-1 Play Centre MARGOT**

http://www.tiptiptap.ee/en/products/playgrounds/play-centres/play-centre-margot-lm311-1

## **Technical information:**

Width of structure: 5.01m Length of structure: 6.64m Height of structure: 5.56m Max. fall height: 0.95m

Recommended age of users: 1+/4+

For simultaneous use by several children: 8-16

## **Product consists of:**

Platforms: 1pc height 2.85m Platforms: 1pc height 0.95m

Roofs: 1pc

Slides: 1pc height 0.95m Tunnel slide: 1pc height 2.85m

Climbing nets: 1pc

Slopes: 1pc

Stairs with handrails: 1pc