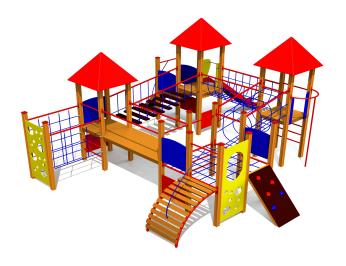

## **Product consists of:**

Platforms: 2pc height 1.55m Platforms: 2pc height 1.2m

Roofs: 3pc

Slides: 1pc height 1.55m Climbing walls: 2pc Climbing nets: 1pc

Ladders: 1pc Bridges: 3pc Tunnels: 1pc Slopes: 3pc

Fireman poles: 1pc

Ladders: 1pc

Tuletőrjetorude arv: 1pc

Safety area width: 10.46m Safety area length: 12m

Ground fixings: The product's painted profile posts made of laminated timber are concreted into the

## **Product description:**

Stainless steel slide height 1,55m