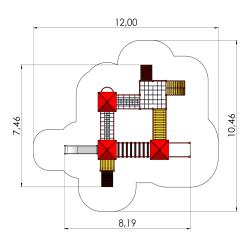

## **Technical information:**

Width of structure: 7.46m Length of structure: 8.19m Height of structure: 3.93m Max. fall height: 1.9m

Recommended age of users: 4+

For simultaneous use by several children: 10-20

Fireman poles: 1pc

Ladders: 1pc

Tuletőrjetorude arv: 1pc

Safety area width: 10.46m Safety area length: 12m

Ground fixings: The product's painted profile posts made of laminated timber are concreted into the