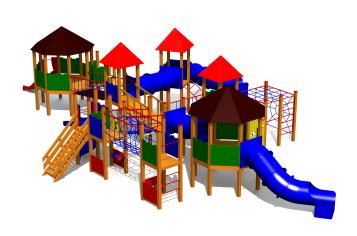

## LM300 Play Centre FERDINAND

http://www.tiptiptap.ee/en/products/playgrounds/play-centres/play-centre-ferdinand-lm300

## **Product consists of:**

Platforms: 4pc height 1.55m Platforms: 4pc height 1.2m Platforms: 1pc height 0.95m

Roofs: 5pc

Slides: 1pc height 1.55m Slides: 1pc height 1.2m

Tunnel slide: 1pc height 1.55m

Climbing walls: 1pc Climbing nets: 1pc

Ladders: 2pc Bridges: 4pc Tunnels: 3pc

Stairs with handrails: 1pc

Play corners: 3pc Ladders: 2pc

Safety area width: 14.91m Safety area length: 20.93m

 $Ground\ fixings:\ The\ product's\ painted\ profile\ posts\ made\ of\ laminated\ timber\ are\ concreted\ into\ the$ 