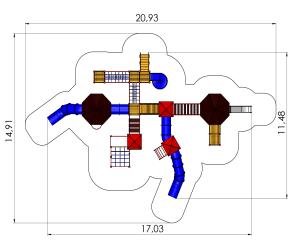

## **Technical information:**

Width of structure: 11.48m Length of structure: 17.03m Height of structure: 4.3m Max. fall height: 1.92m

Recommended age of users: 1+/4+

For simultaneous use by several children: 15-30

Ladders: 2pc Bridges: 4pc Tunnels: 3pc

Stairs with handrails: 1pc

Play corners: 3pc Ladders: 2pc

Safety area width: 14.91m Safety area length: 20.93m

 $Ground\ fixings:\ The\ product's\ painted\ profile\ posts\ made\ of\ laminated\ timber\ are\ concreted\ into\ the$ 