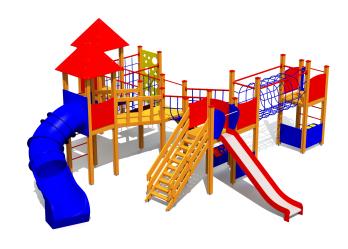

## LM300-7 Multi Activity Centre SEBASTIAN

 $\frac{http://www.tiptiptap.ee/en/products/playgrounds/play-centres/multi-activity-centre-sebastian-lm300-7$ 

## **Product consists of:**

Platforms: 3pc height 1.55m Platforms: 2pc height 1.2m

Roofs: 2pc

Slides: 1pc height 1.55m

Tunnel slide: 1pc height 1.55m

Climbing walls: 1pc Climbing nets: 1pc

Ladders: 1pc Bridges: 6pc Tunnels: 1pc Slopes: 1pc

Stairs with handrails: 1pc

Play corners: 3pc Ladders: 1pc

Safety area width: 11.62m Safety area length: 12.17m

Ground fixings: The product's painted profile posts made of laminated timber are concreted into the

## **Product description:**

Spiral slide and slide tunnel height 1,55m