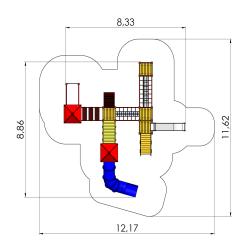

## **Technical information:**

Width of structure: 8.33m Length of structure: 8.86m Height of structure: 3.94m Max. fall height: 1.92m

Recommended age of users: 4+

For simultaneous use by several children: 12-24

Stairs with handrails: 1pc

Play corners: 3pc Ladders: 1pc

Safety area width: 11.62m Safety area length: 12.17m

Ground fixings: The product's painted profile posts made of laminated timber are concreted into the