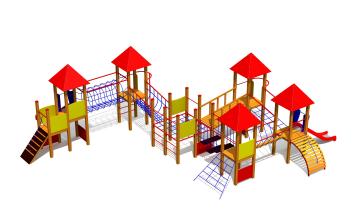

## LM300-6 Multi Activity Centre OLD TOWN Mini

 $\label{eq:http://www.tiptiptap.ee/en/products/playgrounds/play-centres/multi-activity-centre-old-town-mini-lm \\ \underline{300-6}$ 

## **Technical information:**

Width of structure: 10.34m Length of structure: 12.11m Height of structure: 3.96m Max. fall height: 1.55m Recommended age of users: 1+/4+ For simultaneous use by several children: 8-16

## **Product consists of:**

Platforms: 3pc height 1.55m Platforms: 4pc height 1.2m Roofs: 5pc Slides: 1pc height 1.55m Slides: 2pc height 1.2m Climbing walls: 1pc Ladders: 4pc Bridges: 5pc Tunnels: 1pc Slopes: 2pc Stairs with handrails: 1pc Fireman poles: 2pc Play corners: 2pc Ladders: 4pc Tuletõrjetorude arv: 2pc