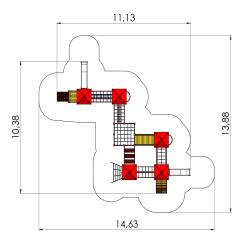

## **Technical information:**

Width of structure: 10.34m Length of structure: 12.11m Height of structure: 3.96m Max. fall height: 1.55m Recommended age of users: 1+/4+ For simultaneous use by several children: 8-16

Safety area width: 15.61m Safety area length: 13.84m Ground fixings: The product's painted profile posts made of laminated timber are concreted into the ground using hot-galvanized metal tubular fittings. Safety area: Yes <u>View materials</u>