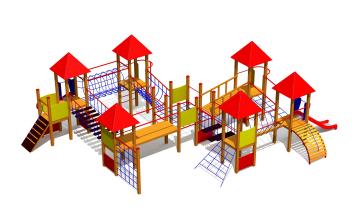

## **Technical information:**

Width of structure: 10.38m Length of structure: 11.13m Height of structure: 3.96m Max. fall height: 1.92m

Recommended age of users: 4+

For simultaneous use by several children: 15-30

## **Product consists of:**

Platforms: 5pc height 1.2m Platforms: 3pc height 1.55m

Roofs: 6pc

Slides: 1pc height 1.2m Slides: 1pc height 1.55m

Climbing nets: 1pc Ladders: 3pc Bridges: 6pc

Tunnels: 1pc Slopes: 2pc

Fireman poles: 2pc Ladders: 3pc

Tuletőrjetorude arv: 2pc

Safety area width: 13.88m Safety area length: 14.63m

Ground fixings: The product's painted profile posts made of laminated timber are concreted into the