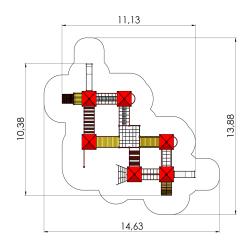

## **Technical information:**

Width of structure: 10.38m Length of structure: 11.13m Height of structure: 3.96m Max. fall height: 1.92m

Recommended age of users: 4+

For simultaneous use by several children: 15-30

Fireman poles: 2pc Ladders: 3pc

Tuletőrjetorude arv: 2pc

Safety area width: 13.88m Safety area length: 14.63m

Ground fixings: The product's painted profile posts made of laminated timber are concreted into the