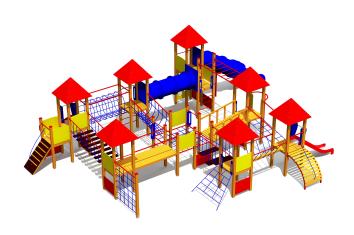

## LM300-4 Multi Activity Centre OLD TOWN Maxi

 ${\color{blue} http://www.tiptiptap.ee/en/products/playgrounds/play-centres/multi-activity-centre-old-town-maxi-lm\ 300-4}$ 

## **Product consists of:**

Platforms: 1pc height 2m Platforms: 4pc height 1.55m Platforms: 5pc height 1.2m

Roofs: 7pc

Slides: 1pc height 1.55m Slides: 1pc height 1.2m Tunnel slide: 1pc height 2m

Climbing walls: 1pc Climbing nets: 1pc

Ladders: 3pc Bridges: 6pc Tunnels: 2pc Slopes: 2pc

Fireman poles: 2pc

Ladders: 3pc

Tuletőrjetorude arv: 2pc

Safety area width: 13.88m Safety area length: 16.55m

 $Ground\ fixings:\ The\ product's\ painted\ profile\ posts\ made\ of\ laminated\ timber\ are\ concreted\ into\ the$ 

## **Product description:**

| Challenging play cent | re with many   | different | climbing   | and s | sliding | facilities | for | children | from | age 4 | 4. |
|-----------------------|----------------|-----------|------------|-------|---------|------------|-----|----------|------|-------|----|
| Sand or rubber safety | tiles are reco | ommende   | d all over | the s | afety a | area.      |     |          |      |       |    |