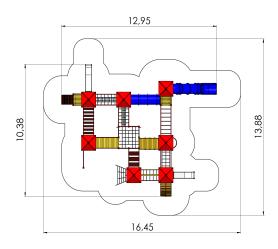

## **Technical information:**

Width of structure: 10.38m Length of structure: 12.95m Height of structure: 4.36m Max. fall height: 2.05m

Recommended age of users: 4+

For simultaneous use by several children: 20-40

Ladders: 3pc Bridges: 6pc Tunnels: 2pc Slopes: 2pc

Fireman poles: 2pc

Ladders: 3pc

Tuletőrjetorude arv: 2pc

Safety area width: 13.88m Safety area length: 16.55m

 $Ground\ fixings:\ The\ product's\ painted\ profile\ posts\ made\ of\ laminated\ timber\ are\ concreted\ into\ the$ 